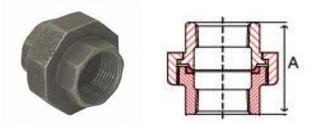

## Unions with Brass Seat **150# Malleable Iron** Inches / Pounds

| Part #   | Size  | Α    | Approximate Weight<br>(in Lbs) |
|----------|-------|------|--------------------------------|
| KU.125MI | 1/8   | 1.32 | 0.1                            |
| KU.25MI  | 1⁄4   | 1.44 | 0.2                            |
| KU.375MI | 3⁄8   | 1.61 | 0.3                            |
| KU.5MI   | 1/2   | 1.72 | 0.4                            |
| KU.75MI  | 3⁄4   | 2.02 | 0.5                            |
| KU1MI    | 1     | 2.19 | 0.9                            |
| KU1.25MI | 1 1⁄4 | 2.26 | 1.3                            |
| KU1.5MI  | 1 1/2 | 2.47 | 2.2                            |
| KU2MI    | 2     | 2.75 | 3.3                            |
| KU2.5MI  | 2 1/2 | 3.25 | 4.8                            |
| KU3MI    | 3     | 3.54 | 6.8                            |
| KU4MI    | 4     | 3.85 | 12.2                           |